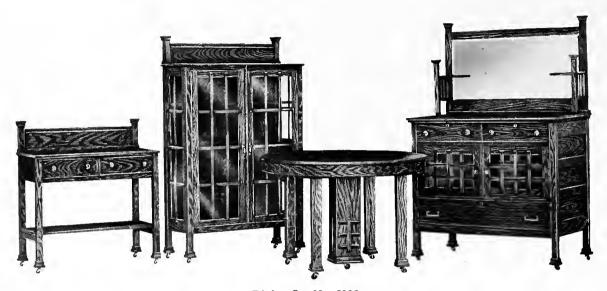

#### Library Set No. 578.

Table No. 523, Bookcase No. 541, Magazine Rack No. 558, Rocker No. 706, Chair No. 707½, Chair No. 707. Quartered Oak, Weathered and Early English. Weight 570 lbs.

#### Library Set No. 578. Price \$137.00.

| Table                 | 32.00 Rocker   | Price \$24.00      |
|-----------------------|----------------|--------------------|
| Bookcase              | 36.00 Chair No | . 707½ Price 11.00 |
| Magazine Rack Price 1 | 10.00 Chair No | 707 Price 24.00    |